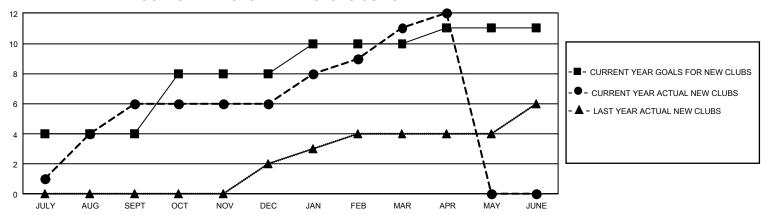

| 6         | 1             | JULY/AUG/SEPT         | 130                     | 266                     | 115                                                |
| OCT/NOV/DEC           | 12            | 0         | 2             | OCT/NOV/DEC           | 155                     | 128                     | 363                                                |
| JAN/FEB/MAR           | 6             | 5         | 1             | JAN/FEB/MAR           | 95                      | 367                     | 103                                                |
| APR/MAY/JUNE          | 3             | 1         | 0             | APR/MAY/JUNE          | 75                      | 60                      | 46                                                 |

## GOALS AND ACTUAL NEW CLUBS CUMULATIVE



## GOALS AND ACTUAL MEMBERS CUMULATIVE



| DROPPED CLUBS: 4 |     | 143 CLUBS OF 308 ADDED 1<br>OR MORE NEW MEMBERS | GENDER DISTRIBUTION       |                |  |
|------------------|-----|-------------------------------------------------|---------------------------|----------------|--|
|                  |     |                                                 | MALE                      | 3,666 (49.89%) |  |
|                  |     |                                                 | FEMALE                    | 3,682 (50.11%) |  |
| DROPPED MEMBERS  |     |                                                 | NON BINARY                | 0 (0.00%)      |  |
| DECEASED         | 41  |                                                 | PREFER NOT TO ANSWER      | 0 (0.00%)      |  |
| CLUB