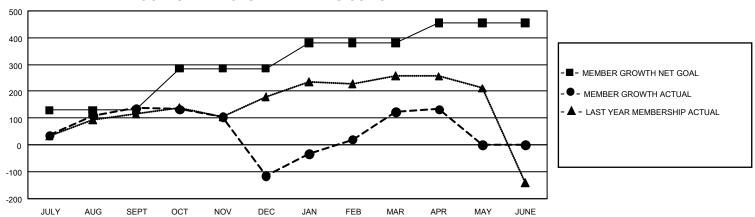

## GOALS AND ACTUAL MEMBERS CUMULATIVE

| DROPPED CLUBS: 4 |     | 143 CLUBS OF 308 ADDED 1<br>OR MORE NEW MEMBERS | GENDER DISTRIBUTION       |                |  |
|------------------|-----|-------------------------------------------------|---------------------------|----------------|--|
|                  |     |                                                 | MALE                      | 3,666 (49.89%) |  |
|                  |     |                                                 | FEMALE                    | 3,682 (50.11%) |  |
| DROPPED MEMBERS  |     |                                                 | NON BINARY                | 0 (0.00%)      |  |
| DECEASED         | 41  |                                                 | PREFER NOT TO ANSWER      | 0 (0.00%)      |  |
| CLUB CANCELLED   | 47  |                                                 | TOTAL FAMILY UNIT MEMBERS | 514            |  |
| OTHER            | 539 | CLICK HERE FOR                                  |                           |                |  |
| TOTAL            | 627 | CUMULATIVE MEMBERSHIP  DATA                     | FAMILY MEMBERS PAYING HA  | LF DUES 279    |  |